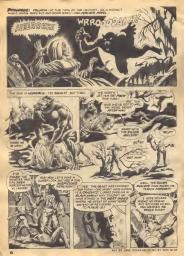

# ENOW EN

ART AND STORY BY GARY KAUFMAN

BROUGHT BLO

AT DAWN THE HUNTERS ROSE AND CONTINUED THE SEARCH ACROSS FIELDS OF SNOW.

BUT NO TRACKS WERE POUND, HUNGER GREW!

MEARBY STALKED A LONE HUNTER, AND NIGHT PANE COULD SMELL FOOD!

THE FOLLOWING DAY BROUGHT NO BETTER ELLOX ANOTHER OF TYEIR NUMBER WAS MISSING AND NIGHT PANG WAS NOT HUNGRY.